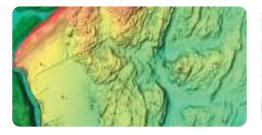

Shaded Relief presents the data with a 3D appearance,

which is easier to interpret versus traditional

Satellite Overlay

Satellite imagery provides real-world reference, enhances situational awareness for coastal navigation.

#### Shaded Relief

Bring the world around you to life with 3D rendered land and underwater elevation, including areas of ultra-high resolution - a game-changer for anglers and divers.

# 3D View

Stunning three-dimensional views of land elevation and bottom contours, bringing the world around, and under, your boat to life.