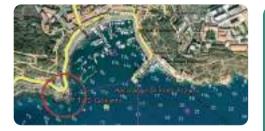

# REVEAL

C-MAP® REVEAL charts display the very best of C-MAP. With Shaded Relief, including game-changing Ultra-High-Res Seafloor Imagery unique to REVEAL, Aerial Photography, Satellite Overlay and Dynamic Raster Chart presentation added to the core C-MAP features found in DISCOVER™.

## Satellite Imagery

Feel better connected to your surroundings when you find yourself in an unfamiliar place.

# **Satellite Overlay**

High-resolution satellite imagery provides real-world references and enhances situational awareness for coastal navigation.

\*\* Not available in Continental Format