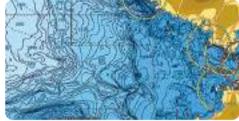

# Full-Featured Vector Charts with **High-Res Bathymetry**

Vector charts, including Depth, High-Res Bathymetry Contours, Spot Soundings, NavAids, Light Sectors, Wrecks/Obstructions and more.

**Custom Depth Shading** Display the highest level of information, setting clear safety depths and identifying underwater pinnacles, ledges and drop offs.