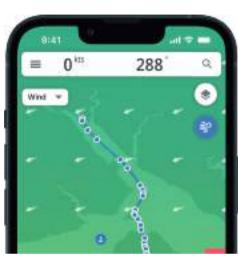

## Whatever the Weather

Plan your trips and stay safe on the water with our detailed, high accuracy weather features, including Weather along the Route.

| Free |                                     | Premium - Everything in free, plus: |                                     |  |  |
|------|-------------------------------------|-------------------------------------|-------------------------------------|--|--|
| 1100 |                                     |                                     |                                     |  |  |
|      | View The Latest Nautical Charts     |                                     | GPS Position & Full Navigation      |  |  |
|      | Manual And Autorouting              |                                     | Unlimited Offline Maps (Global)     |  |  |
|      | Add Personal Routes & Record Tracks |                                     | 5-Day Weather Along the Route       |  |  |
|      | Add Personal Waypoints              |                                     | 5-Day Weather Overlay               |  |  |
|      | GPX Import & Export                 |                                     | High Resolution Bathymetry          |  |  |
|      | Thousands Of Points Of Interest     |                                     | Custom Depth Shading                |  |  |
|      | Marine Weather Forecast             |                                     | AIS                                 |  |  |
|      | Weather Along the Route (24 Hours)  |                                     | C-MAP Traffic: View other App users |  |  |
|      | Chart Personalisation               |                                     | Shaded Relief                       |  |  |
|      | Measure Distance Tool               |                                     | Satellite Overlay                   |  |  |