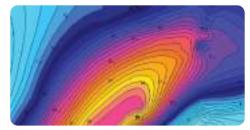

Shaded Relief presents the data with a 3D appearance,

which is easier to interpret versus traditional

Satellite Overlay

Satellite imagery provides real-world reference, enhances situational awareness for coastal navigation.

#### Shaded Relief

Bring the world around you to life with 3D rendered land and underwater elevation, including areas of ultra-high resolution - a game-changer for anglers and divers.