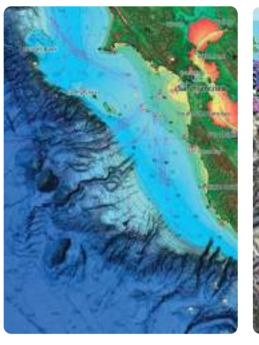

# Full-Featured Vector Charts with **High-Res Bathymetry**

Vector charts, including Depth, High-Res Bathymetry Contours, Spot Soundings, NavAids, Light Sectors, Wrecks/Obstructions and more.

**Custom Depth Shading** Display the highest level of information, setting clear safety depths and identifying underwater pinnacles, ledges and drop offs.