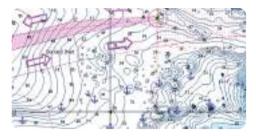

## **Tides & Currents**

Displays the time, water level and direction of the tides with tide level graphs and indicates predicted current time, direction and strength. Flow graphs and coloured arrows.

# **Full-Featured Vector Charts**

Full-featured vector charts derived from official Hydrographic Office information. Tides & Currents show projections of water level and direction of tide.

**Off-Shore High-Resolution Bathymetry** 