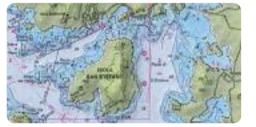

# DISCOVER

Whether cruising, fishing or sailing, C-MAP® DISCOVER offers a choice of coverages and includes all the core features needed to make the most of time on the water. DISCOVER has the very best of C-MAP High-Res Bathymetry, including Genesis® data, along with full-featured Vector Charts, Custom Depth Shading, Tides & Currents and Subscription-Free Easy Routing<sup>™</sup>.

## **Tides & Currents**

Displays the time, water level and direction of the tides with tide level graphs and indicates predicted current time, direction and strength. Flow graphs and coloured arrows.