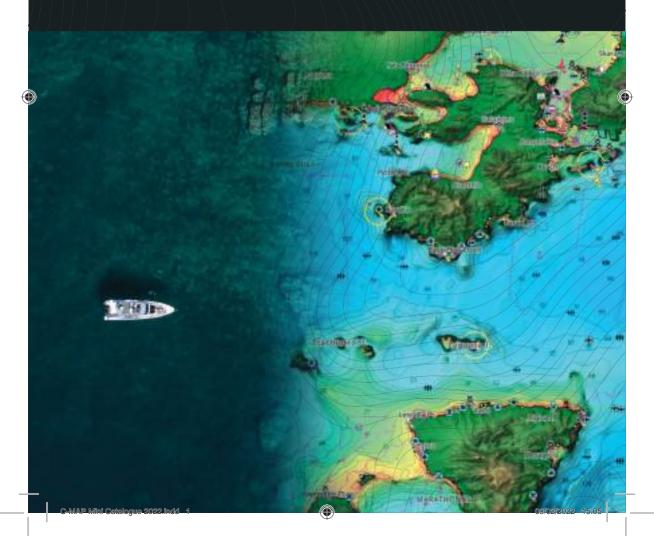

# Your Charts, Your Way

C-MAP charts maintain accuracy while staying free from clutter. Customise your charts for the perfect fit. Turn on the features and layers you love – including gamechanging Shaded Relief layer – and make use of the extensive Points of Interest pre-loaded, or add your own.

## Explore more with C-MAP

Explore marinas, harbors, beaches and more. C-MAP Points of Interest include all of the key information you need, even reviews from other boaters.